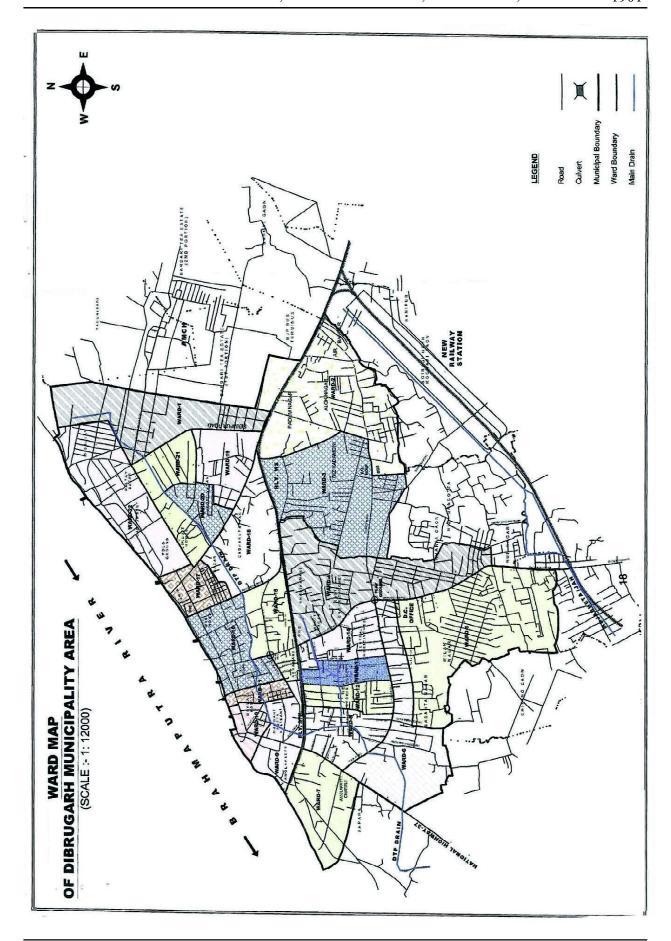

Now, therefore, in exercise of powers conferred under sub-section (5) of section 3 of the Assam Municipal Corporation Act, 2022, the Governor of Assam is hereby pleased to constitute the Dibrugarh Municipal Corporation with Wards and Boundary marks in Annexure-A along with Map in Annexure-B.