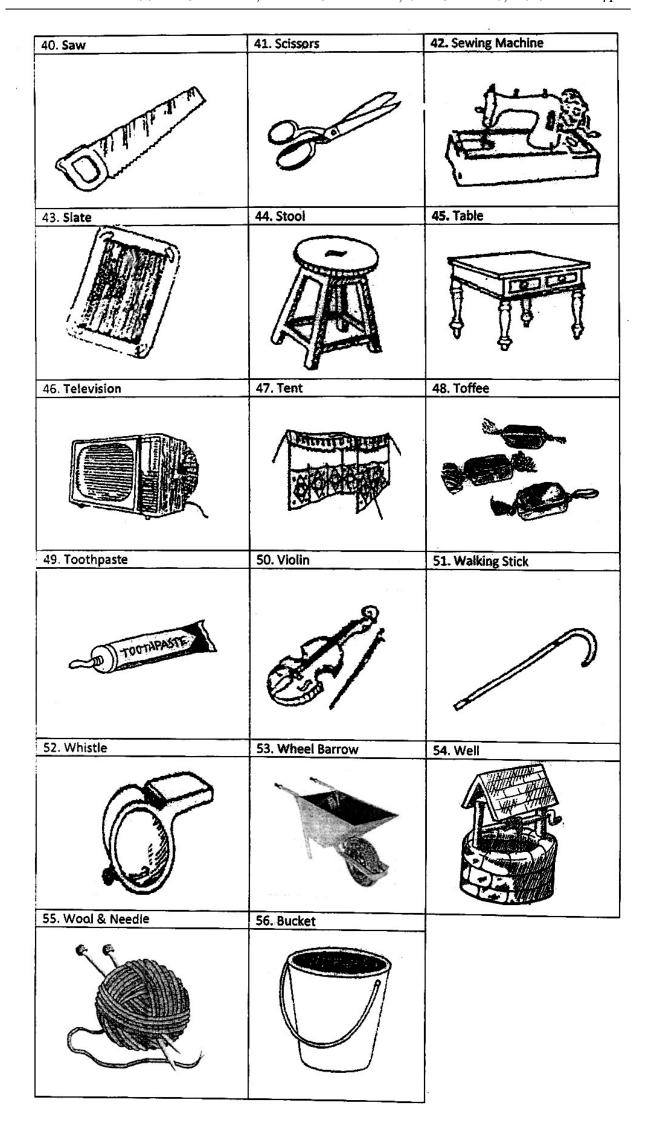

#### 2. LIST OF FREE SYMBOLS

| 1. Almirah          | 2. Ballon          |
|---------------------|--------------------|
| 3. Bangles          | 4. Bat             |
| 5. Batsman          | 6. Battery Torch   |
| 7. Bead Necklace    | 8. Black Board     |
| 9. Bread            | 10. Brick          |
| 11. Brief Case      | 12. Brush          |
| 13. Belt            | 14. Cake           |
| 15. Camera          | 16. Cot            |
| 17. Calculator      | 18. Cup & Saucer   |
| 19. Diesel Pump     | 20. Dolli          |
| 21. Electric Pole   | 22. Envelop        |
| 23. Frock           | 24. Frying Pan     |
| 25. Gas Cylinder    | 26. Gas Stove      |
| 27. Glass Tumbler   | 28. Harmonium      |
| 29. Hat             | 30. Ice Cream      |
| 31. Iron            | 32. Letter Box     |
| 33. Lighter         | 34. Neck Tie       |
| 35. Pressure Cooker | 36. Pencil Box     |
| 37.Pot              | 38.Ring            |
| 39. Road Roller     | 40. Saw            |
| 41. Scissors        | 42. Sewing Machine |
| 43. Slate           | 44. Stool          |
| 45.Table            | 46. Television     |
| 47. Tent            | 48. Toffee         |
| 49.Toothpaste       | 50. Violin         |
| 51. Walking Stick   | 52. Whistle        |
| 53. Wheel Barrow    | 54. Well           |
| 55. Wool & Needle   | 56. Bucket         |

List of images of symbols is annexed.

3. Registered but unrecognised political parties under Election Commission of India will get preference over others in allotment of free symbols as per their choice, out of the list above at Para 2. However, such parties will have to intimate their decision to the Assam State Election Commission within 3 (three) days from Election notification by the Assam State Election Commission

## Images of Free Symbols for the Ensuing MAC/SKAC/RHAC election, 2019

| 1.Almirah               | 2. Ballon          | 3. Bangles        |
|-------------------------|--------------------|-------------------|
|                         |                    |                   |
| 4. Bat                  | 5. Batsman         | 6.Battery Torch   |
| Committee of the second |                    |                   |
| 7. Bead Necklace        | 8. Black Board     | 9. Bread          |
|                         |                    |                   |
| 10. Brick               | 11. Brief Case     | 12. Brush         |
|                         |                    |                   |
| 13. Belt                | 14. Cake           | 15. Camera        |
|                         |                    |                   |
| 16. Cot                 | 17. Calculator     | 18. Cup & Saucer  |
|                         | 1234567850123<br>2 |                   |
| 19. Diesel Pump         | 20. Dolli          | 21, Electric Pole |
|                         |                    |                   |