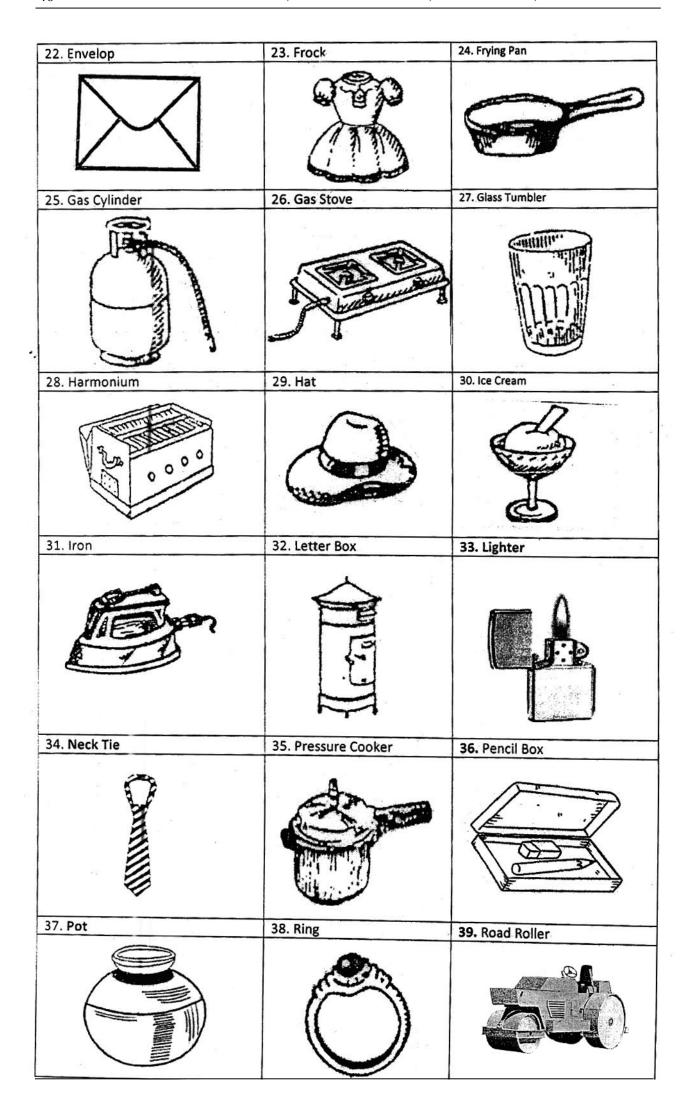

#### 2. LIST OF FREE SYMBOLS

| 1. Almirah          | 2. Ballon          |
|---------------------|--------------------|
| 3. Bangles          | 4. Bat             |
| 5. Batsman          | 6. Battery Torch   |
| 7. Bead Necklace    | 8. Black Board     |
| 9. Bread            | 10. Brick          |
| 11. Brief Case      | 12. Brush          |
| 13. Belt            | 14. Cake           |
| 15. Camera          | 16. Cot            |
| 17. Calculator      | 18. Cup & Saucer   |
| 19. Diesel Pump     | 20. Dolli          |
| 21. Electric Pole   | 22. Envelop        |
| 23. Frock           | 24. Frying Pan     |
| 25. Gas Cylinder    | 26. Gas Stove      |
| 27. Glass Tumbler   | 28. Harmonium      |
| 29. Hat             | 30. Ice Cream      |
| 31. Iron            | 32. Letter Box     |
| 33. Lighter         | 34. Neck Tie       |
| 35. Pressure Cooker | 36. Pencil Box     |
| 37.Pot              | 38.Ring            |
| 39. Road Roller     | 40. Saw            |
| 41. Scissors        | 42. Sewing Machine |
| 43. Slate           | 44. Stool          |
| 45.Table            | 46. Television     |
| 47. Tent            | 48. Toffee         |
| 49.Toothpaste       | 50. Violin         |
| 51. Walking Stick   | 52. Whistle        |
| 53. Wheel Barrow    | 54. Well           |
| 55. Wool & Needle   | 56. Bucket         |

List of images of symbols is annexed.

3. Registered but unrecognised political parties under Election Commission of India will get preference over others in allotment of free symbols as per their choice, out of the list above at Para 2. However, such parties will have to intimate their decision to the Assam State Election Commission within 3 (three) days from Election notification by the Assam State Election Commission

## Images of Free Symbols for the Ensuing MAC/SKAC/RHAC election, 2019

| 1.Almirah               | 2. Ballon          | 3. Bangles        |
|-------------------------|--------------------|-------------------|
|                         |                    |                   |
| 4. Bat                  | 5. Batsman         | 6.Battery Torch   |
| Committee of the second |                    |                   |
| 7. Bead Necklace        | 8. Black Board     | 9. Bread          |
|                         |                    |                   |
| 10. Brick               | 11. Brief Case     | 12. Brush         |
|                         |                    |                   |
| 13. Belt                | 14. Cake           | 15. Camera        |
|                         |                    |                   |
| 16. Cot                 | 17. Calculator     | 18. Cup & Saucer  |
|                         | 1234567850123<br>2 |                   |
| 19. Diesel Pump         | 20. Dolli          | 21, Electric Pole |
|                         |                    |                   |