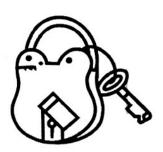

However, such parties will have to intimate their decision to the Assam State Election Commission within 3 (three) days from Election notification by the Assam State Election Commission

H. N. BORA (Retd.), State Election Commissioner, Assam, Dispur, Guwahati-6.

## Images of Reserved Symbols for MAC/SKAC/RHAC election 2019

1.All India Trinamool Congress



Flower and Grass

- 2. Bahujan Samaj Party shall select a Free Symbol as the symbol Elephant is reserved for A.G.P by the Election Commission of India.
- 3. Bharatiya janata Party



Lotus

4. Communist Party of India



Ears of Corn and Sickle

5. Communist Party of India (Marxist)



Hammer, Sickle and Star

## 6. Indian National Congress



Hand

## 7. Nationalist Congress Party



Clock

#### 8. All India United Democratic Front



Lock & Key

#### 9. Asom Gana Parishad



Elephant

### 10. Bodoland People Font



Nagol

## Images of Free Symbols for the Ensuing MAC/SKAC/RHAC election, 2019

| 1.Almirah               | 2. Ballon          | 3. Bangles        |
|-------------------------|--------------------|-------------------|
|                         |                    |                   |
| 4. Bat                  | 5. Batsman         | 6.Battery Torch   |
| Committee of the second |                    |                   |
| 7. Bead Necklace        | 8. Black Board     | 9. Bread          |
|                         |                    |                   |
| 10. Brick               | 11. Brief Case     | 12. Brush         |
|                         |                    |                   |
| 13. Belt