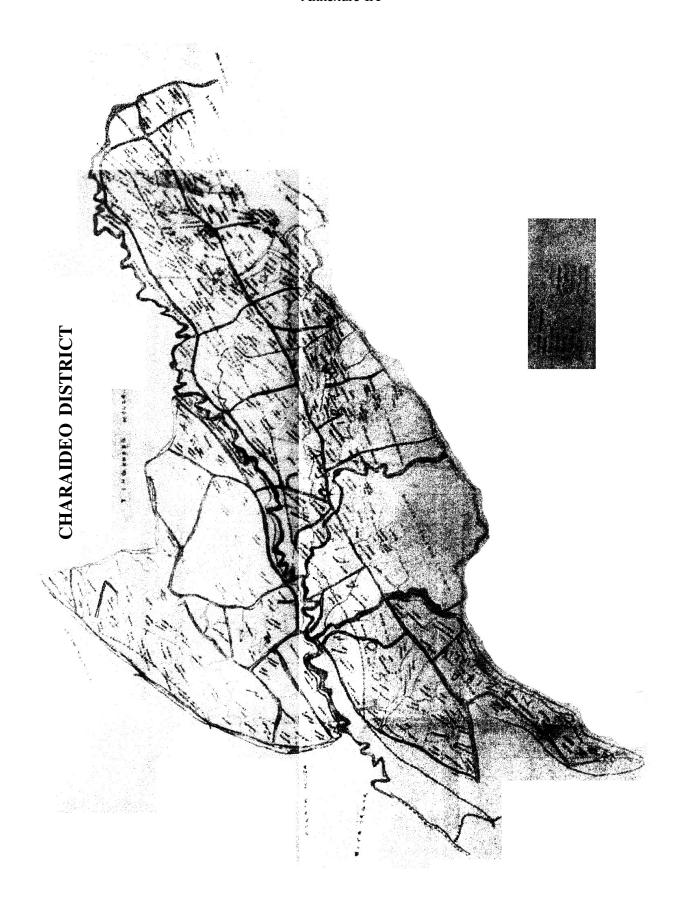

# The 4th September, 2021

No.PHED.221/2021/26.-In view of the decision of the Council of Ministers in its Meeting held on 26/08/2021, the Governor of Assam is pleased to create 3nos of PHE Divisions viz. MAJULI, BAJALI & SOUTH SALMARA MANKACHAR PHE DIVISION respectively with its Office at the District H.Q. i.e. KAMALABARI, PATHSALA & HATSINGIMARI and shifting of NAZIRA PHE DIVISION to SONARI by renaming it as CHARAIDEO PHE DIVISION to dispense with administrative bottlenecks in the implementation of Jal Jeevan Mission in the newly formed Districts.

# In this connection following points to be noted:-

- a. Pathsala PHE Sub-Division will hand over additional 20 Nos. G.Ps, that don't fall under Bajali District to Barpeta PHE Division. The List of those 20 Nos. G.Ps with Dev. Block is enclosed herewith as Annexure-VII.
  - b. Hatsingimari PHE Sub-Division will hand over additional 31 Nos. GPs i.e. those that don't fall under South Salmara Mankachar District to Dhubri PHE Division. The List of those 31 Nos. G.Ps with Dev. Block is enclosed herewith as Annexure-VIII.
  - c. It is decided to shift the PHE Divisional Office at Nazira to Sonari, the District H.Q of Charaideo renaming it as Charaideo PHE Division. The jurisdiction of the Division will be same as the administrative jurisdiction of Charaideo District (map enclosed at Annexure-IX) i.e. 39 (thirty nine) nos. GPs under Sapekhati, West Abhoypuria (Sonari), Sonari (Mahmora), Lakwa & Sivasagar (Part) Development Block as per Annexure-X enclosed.
  - d. Charaideo PHE Division will hand over the Nazira PHE Sub-Division along with 20 Nos. G.Ps (Annexure-XI), those don't fall under Charaideo District to Sivasagar PHE Division, retaining the 7 nos. G.Ps under Nazira PHE Sub-Division that fall under Charaideo District which shall be transferred to Sonari PHE Sub-Division is as per Annexure –XII enclosed.
  - e. It is decided to create 3 posts of Executive Engineer along with other Technical and support staff (Non-Technical) for the divisions to be created newly in Majuli, Bajali and South Salmara Mankachar Districts. The posts created and the financial implications for creation of the new Divisions along with the Salary component for the Technical and Non-Technical Staff are enclosed at Annexure XIII, Annexure-XIV, Annexure-XV and Annexure-XVI.