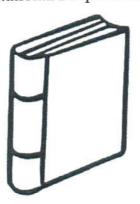

| Well                 |  |  |
| 203 | Wheel Barrow         |  |  |
| 204 | Whistle              |  |  |
| 205 | Window               |  |  |
| 206 | Winnower             |  |  |
| 207 | Wool and Needle      |  |  |
|     |                      |  |  |

## Annexure- II

# **Reserved Symbols**

## **National Parties**

1. Aam Aadmi Party



2. All India Trinamool Congress



Flower and Grass

- 3. Bahujan Samaj Party shall select a Free Symbol as the symbol Elephant is reserved for A.G.P by the Election Commission of India.
- 4. Bharatiya Janata Party



### 5. Communist Party of India



Ears of Corn and Sickle

6. Communist Party of India (Marxist)



Hammer, Sickle and Star

## 7. Indian National Congress



Hand

## 8. Nationalist Congress Party



Clock

# 9. National People's Party



Book

## **State Parties**

#### 1. All India United Democratic Front



#### 2. Asom Gana Parishad



Elephant

#### 3. Bodoland People Font



### 4. United People's Party Liberal



Tractor Chalata Kisan

Annexure- III
(LIST OF FREE SYMBOLS for North Cachar Hill Autonomous Council 2023/24)

| S.No | Symbol          | Image |
|------|-----------------|-------|
| 1    | A boy and girl  |       |
| 2    | Air Conditioner |       |
| 3    | Almirah         |       |
| 4    | Auto- Rickshaw  |       |
| 5    | Baby Walker     | A.    |
| 6    | Balloon         |       |

| 7  | Bangles                  |