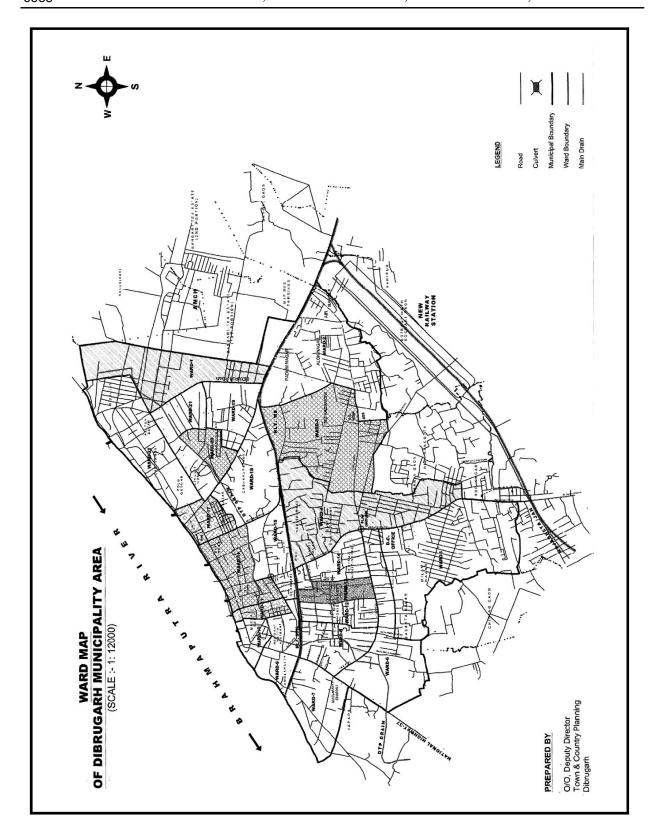

The copy of the proposal that contains the wards, ward boundaries, approximate population, areas to be included are kept in the office of the District Commissioner, Dibrugarh and at the Dibrugarh Municipal Board for inspection of the general public.

### Brief description of the proposal-

- 1. Approximate population to be included in the proposed Corporation
- 2. Number of Wards proposed
- 3. Proposed Annual Revenue
- 4. Proposed area in Hectre
- 5. Ward Map of the Dibrugarh Municipality area