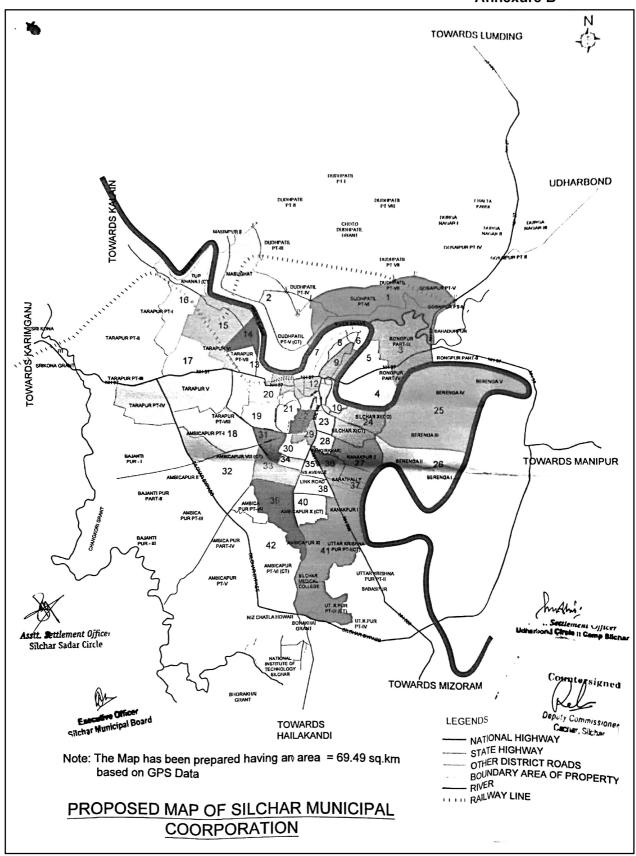

Now, therefore, in exercise of the powers conferred under sub-section (5) of section 3 of the Assam Municipal Corporation Act, 2022, the Governor of Assam is hereby pleased to constitute the Silchar Municipal Corporation with wards with boundary marks annexed as Annexure-A alongwith a map as Annexure-B.